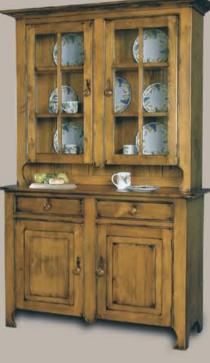

## French Armoire

Our armoires may be customized to meet your individual requirements as entertainment units, for clothing, linens .....

 $\mathcal{E}$ uropean and country designs have inspired our bedroom collection. They may be custom tailored to meet your specific needs as matched sets, or mixed, for a more eclectic look.