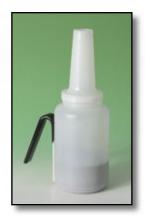

# **Divot Seed Bottle** 1 litre/quart for Pull Carts, Stand Bags and Motorized Caddies

- Handle grip securely fastens to pull carts, stand bags, and motorized caddies
- •See thru high density plastic indicates when bottle needs to be refilled
- Durable construction for public usage
- Comfortable handle grip allows golfer to easily pour, store and refill bottles
- Simply the most versatile divot seed bottle available in the golf industry

# **Divot Seed Bottle** 2 litre/quart for Golf Cars

- Handle grip securely fastens to the rear basket of a golf car
- See thru high density plastic indicates when bottle needs to be refilled
- Durable construction for public usage
- Comfortable handle grip allows golfer to easily pour, store and refill bottles
- Specially designed for golf cars without bottle holders

# **Divot Seed Bottle** 1 litre/quart for Pull Carts and Tee Boxes

- •Ideal for Tee Boxes and other designated areas around the golf course
- See thru high density plastic indicates when bottle needs to be refilled.
- Durable construction for public usage
- Can also be used on pull carts when sold with the Kaddy-Lac Divot Bottle Holder (See page 7)

# **Divot Seed Bottle** 2 litre/quart for Golf Cars & Tee Boxes

- Designed to fit golf cars with built in divot bottle holders
- See thru high density plastic indicates when bottle needs to be refilled.
- Durable construction for public usage
- Can also be purchased with a golf car divot bottle holder (see page 7)