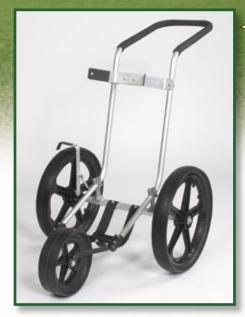

#### KADDY-LAC® Triton

The Triton's innovative design combines the effortless roll of a large wheel model with the stability of a three wheeler. The result is an extremely well balanced cart that offers both exceptional performance and durability. Specially designed for commercial applications, this cart easily interlocks for compact storage. 5 Year Pro-Rated Warranty.

The addition of a third wheel with precision bearing allows this push cart to offer a smooth and effortless glide. And like all KADDY-LAC models, this cart easily interlocks for compact storage and is built to last. Exceptional durability, stablity and performance.