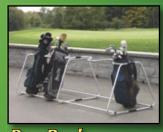

# KADDY-LAC® Portable Bag Carrier

Manual bag carriers are available in 4 and 8 bag versions (as shown). Saves your staff valuable time when bags need to be quickly transported from the back shop to the starter's tee.

- •In the back shop, the carrier can be conveniently used for either club cleaning, or re-stocking bags.
- Quick release foot pedal brakes keep the cart stationary on sloped surfaces.
- Weather proof powder coated steel frame available in standard black color (as shown).