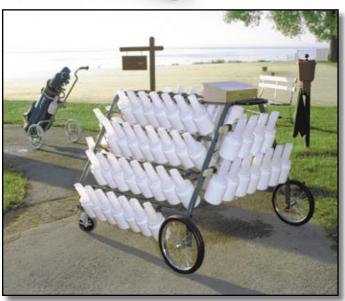

# KADDY-LAC® Tee Kaddy II

- •Weather resistant side oak panels are custom made to accept various bottle sizes.
- Quick release foot pedal brakes keep the Tee Kaddy 2 stationary on sloped surfaces.
- The cart's narrow profile and castor wheels allow for easy navigation within crowded back shop areas
- Strong steel frame with weatherproof powder-coated finish is available in Hunter Green color (as shown)
- Accepts bottles for both pull carts and golf cars. Holds 100 bottles

# KADDY-LAC® Tee Kaddy

- Saves your back shop staff valuable time when bottles need to be refilled.
- Large diameter wheels allow the Tee Kaddy to be easily transported from the back shop to the starter's tee
- Strong steel frame with weatherproof powder-coated finish is available in standard green color (as shown)
- Holds 100 bottles

# KADDY-LAC® Tee Kaddy III

- The Tee Kaddy 3 is easy to navigate in and around the back shop and tee area
- Strong steel frame with weatherproof powder-coated finish is available in standard black color (as shown)
- Bolt together design allows for easy shipping and assembly
- Holds over 100 divot seed bottles with handles