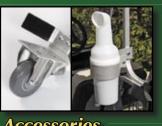

### 3rd Wheel Conversion Kit

- Transform your existing KADDY-LAC pull cart into a three wheeler!
- 3rd wheel easily attaches to the bottom bag support of all KADDY-LAC models
- Also available with optional foot brake (see inset)

- Each bag is independently held and protected in its own compartment.
- Spring loaded lifting arm allows operator to quickly load/unload bags.
- Mounted to the back of a golf car, the transporter can be easily navigated around crowded parking lots and bag drop areas.
- Each Transporter sold comes equipped with a quick release hitch that easily attaches to all golf car makes and models. (see inset photo)
- Powder coated weather proof frame available in standard black colour (as shown).