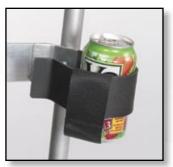

Optional Cup Holder

Optional Divot Seed Bottle Holder

# Cup Holder

- Tapered design provides a snug fit for various cup and bottle sizes
- •Designed to securely fasten to the top bag support of a pull cart
- Conveniently located next to golf clubs for easy accessibility
- Supports your golf course beverage sales by accommodating your walking golf membership