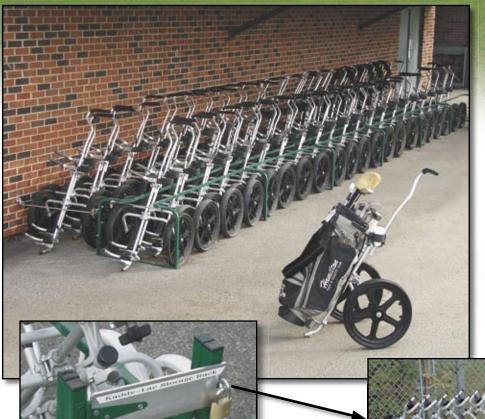

### KADDY-LAC® Cart Storage Racks

These racks are custom made to meet your specific requirements and can accept other brands of carts. For an all inclusive quote, please call us toll-free at 1-800-263-7910.

- Telescopic tubing can be lengthened to your specifications
- Available with single file, or side by side configurations
- Weather resistant powder coated steel frame available in hunter green color (as shown)
- Hardened steel padlock included