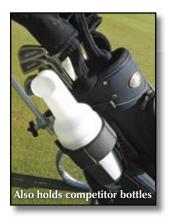

#### **Divot Seed Bottle Holder** for Golf Cars

- •Designed to securely fasten to the roof support of a golf car
- Tapered aluminum bracket provides a snug fit for various bottle sizes
- Conveniently located next to golf bag holders for easy accessibility