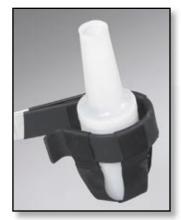

Optional Cup Holder

Optional Divot Seed Bottle Holder

#### **Divot Seed Bottle Holder** for Pull Carts

- Easily fastens to the top bag support of a pull cart, or motorized caddie.
- Tapered design and polyester re-inforced sling provides a snug fit for various bottle sizes