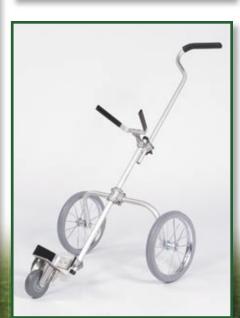

#### KADDY-LAC® Triton

The Triton's innovative design combines the effortless roll of a large wheel model with the stability of a three wheeler. The result is an extremely well balanced cart that offers both exceptional performance and durability. Specially designed for commercial applications, this cart easily interlocks for compact storage. 5 Year Pro-Rated Warranty.

The addition of a third wheel with precision bearing allows this push cart to offer a smooth and effortless glide. And like all KADDY-LAC models, this cart easily interlocks for compact storage and is built to last. Exceptional durability, stablity and performance.