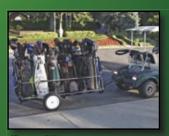

### KADDY-LAC® Bag Transporter

Stacking member's golf bags on the back of a golf car can cause serious damage. Present a more professional appearance with the new Kaddy-Lac Transporter. The Transporter holds 12 golf bags of any size, or design. Ideally suited for use during tournaments, or for golf courses with a driving range.

- Each bag is independently held and protected in its own compartment.
- Spring loaded lifting arm allows operator to quickly load/unload bags.
- Mounted to the back of a golf car, the transporter can be easily navigated around crowded parking lots and bag drop areas.
- Each Transporter sold comes equipped with a quick release hitch that easily attaches to all golf car makes and models. (see inset photo)
- Powder coated weather proof frame available in standard black colour (as shown).