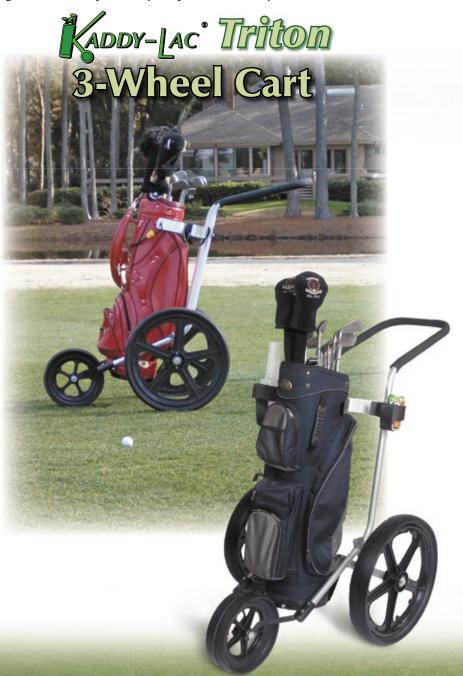

#### KADDY-LAC® Triton

The Triton's innovative design combines the effortless roll of a large wheel model with the stability of a three wheeler. The result is an extremely well balanced cart that offers both exceptional performance and durability. Specially designed for commercial applications, this cart easily interlocks for compact storage. 5 Year Pro-Rated Warranty.

The addition of a third wheel with precision bearing allows this push cart to offer a smooth and effortless glide. And like all KADDY-LAC models, this cart easily interlocks for compact storage and is built to last. Exceptional durability, stablity and performance.

5 Year Pro-Rated Warranty.