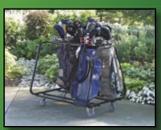

### KADDY-LAC® Bag Storage Rack

Can be used near the practice tee, around the club house, or in the back shop. Lightweight aluminum construction makes the bag stand easily portable.

- Designed to fit all golf bag styles and sizes
- •Weighs under 15 lbs
- Ideal for club cleaning
- Can also be used for tournaments, demo days, and driving ranges
- Holds 8 bags