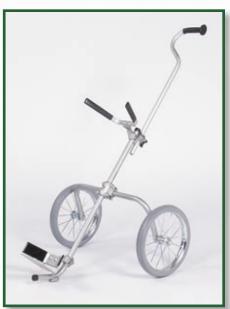

### KADDY-LAC® Supreme

The Supreme's wide stance provides greater stability than other models while its extra wide tires significantly decrease turf compaction on soft fairways. In wet climates, it's the only cart that should be used. Weighing under 12 Lbs, the Supreme is the lightest Kaddy-Lac model available. 5 Year Pro-Rated Warranty.