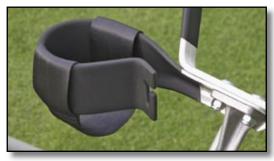

# Cup Holder

- Tapered design provides a snug fit for various cup and bottle sizes
- •Designed to securely fasten to the top bag support of a pull cart
- Conveniently located next to golf clubs for easy accessibility
- Supports your golf course beverage sales by accommodating your walking golf membership