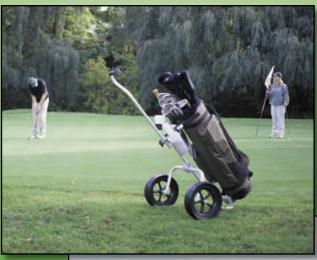

The addition of a third wheel with precision bearing allows this push cart to offer a smooth and effortless glide. And like all KADDY-LAC models, this cart easily interlocks for compact storage and is built to last. Exceptional durability, stablity and performance.

5 Year Pro-Rated Warranty.