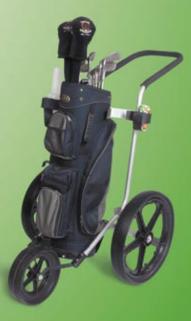

# KADDY-LAC® Loboy

The Loboy's tapered top and bottom bag supports provide a snug fit for all bag sizes while its lightweight polyurethane tires and double ball-bearing wheels provide a smooth easy ride. An extremely light and well balanced cart that is perfectly suited for any rental application. 5 Year Pro-Rated Warranty.