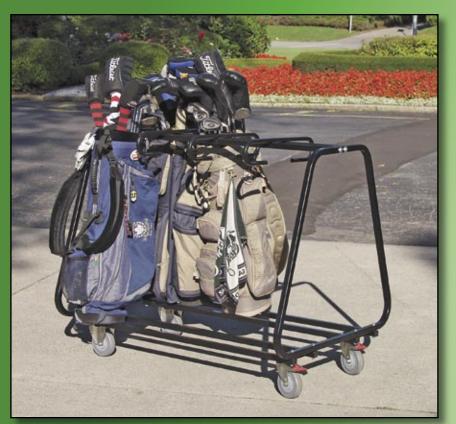

# KADDY-LAC® Portable Bag Carrier

Manual bag carriers are available in 4 and 8 bag versions (as shown). Saves your staff valuable time when bags need to be quickly transported from the back shop to the starter's tee.

- •In the back shop, the carrier can be conveniently used for either club cleaning, or re-stocking bags.
- Quick release foot pedal brakes keep the cart stationary on sloped surfaces.
- Weather proof powder coated steel frame available in standard black color (as shown).