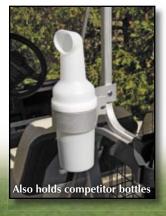

#### **Divot Seed Bottle Holder** for Pull Carts

- Easily fastens to the top bag support of a pull cart, or motorized caddie.
- Tapered design and polyester re-inforced sling provides a snug fit for various bottle sizes