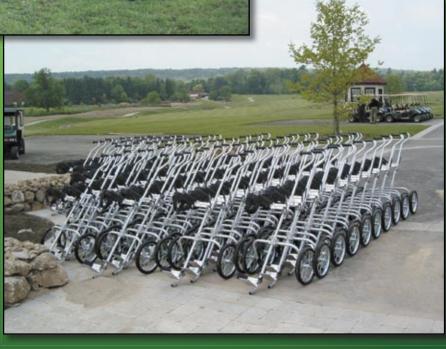

### KADDY-LAC® Cart Storage Racks

These racks are custom made to meet your specific requirements and can accept other brands of carts. For an all inclusive quote, please call us toll-free at 1-800-263-7910.

- Telescopic tubing can be lengthened to your specifications
- Available with single file, or side by side configurations
- Weather resistant powder coated steel frame available in hunter green color (as shown)
- Hardened steel padlock included