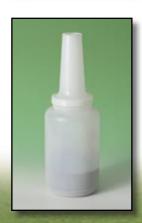

# **Divot Seed Bottle** 1 litre/quart for Pull Carts, Stand Bags and Motorized Caddies

- Handle grip securely fastens to pull carts, stand bags, and motorized caddies
- •See thru high density plastic indicates when bottle needs to be refilled
- Durable construction for public usage
- Comfortable handle grip allows golfer to easily pour, store and refill bottles
- Simply the most versatile divot seed bottle available in the golf industry

# **Divot Seed Bottle** 2 litre/quart for Golf Cars

- Handle grip securely fastens to the rear basket of a golf car
- See thru high density plastic indicates when bottle needs to be refilled
- Durable construction for public usage
- Comfortable handle grip allows golfer to easily pour, store and refill bottles
- Specially designed for golf cars without bottle holders

# **Divot Seed Bottle** 1 litre/quart for Pull Carts and Tee Boxes

- •Ideal for Tee Boxes and other designated areas around the golf course
- See thru high density plastic indicates when bottle needs to be refilled.
- Durable construction for public usage
- Can also be used on pull carts when sold with the Kaddy-Lac Divot Bottle Holder (See page 7)

# **Divot Seed Bottle** 2 litre/quart for Golf Cars & Tee Boxes

- Designed to fit golf cars with built in divot bottle holders
- See thru high density plastic indicates when bottle needs to be refilled.
- Durable construction for public usage
- Can also be purchased with a golf car divot bottle holder (see page 7)