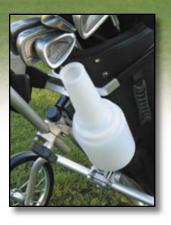

#### **Divot Seed Bottle Holder** for Pull Carts

- Easily fastens to the top bag support of a pull cart, or motorized caddie.
- Tapered design and polyester re-inforced sling provides a snug fit for various bottle sizes

# **Divot Seed Bottle** 1 litre/quart for Pull Carts and Tee Boxes

- •Ideal for Tee Boxes and other designated areas around the golf course
- See thru high density plastic indicates when bottle needs to be refilled.
- Durable construction for public usage
- Can also be used on pull carts when sold with the Kaddy-Lac Divot Bottle Holder (See page 7)