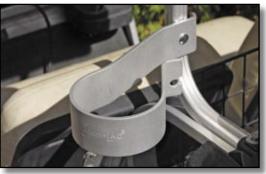

### 3rd Wheel Conversion Kit

- Transform your existing KADDY-LAC pull cart into a three wheeler!
- 3rd wheel easily attaches to the bottom bag support of all KADDY-LAC models
- Also available with optional foot brake (see inset)