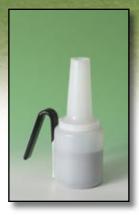

# **Divot Seed Bottle** 1 litre/quart for Pull Carts, Stand Bags and Motorized Caddies

- Handle grip securely fastens to pull carts, stand bags, and motorized caddies
- •See thru high density plastic indicates when bottle needs to be refilled
- Durable construction for public usage
- Comfortable handle grip allows golfer to easily pour, store and refill bottles
- Simply the most versatile divot seed bottle available in the golf industry