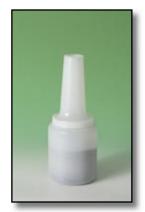

# **Divot Seed Bottle** 1 litre/quart for Pull Carts, Stand Bags and Motorized Caddies

- Handle grip securely fastens to pull carts, stand bags, and motorized caddies
- •See thru high density plastic indicates when bottle needs to be refilled
- Durable construction for public usage
- Comfortable handle grip allows golfer to easily pour, store and refill bottles
- Simply the most versatile divot seed bottle available in the golf industry

# **Divot Seed Bottle** 2 litre/quart for Golf Cars

- Handle grip securely fastens to the rear basket of a golf car
- See thru high density plastic indicates when bottle needs to be refilled
- Durable construction for public usage
- Comfortable handle grip allows golfer to easily pour, store and refill bottles
- Specially designed for golf cars without bottle holders

# **Divot Seed Bottle** 1 litre/quart for Pull Carts and Tee Boxes

- •Ideal for Tee Boxes and other designated areas around the golf course
- See thru high density plastic indicates when bottle needs to be refilled.
- Durable construction for public usage
- Can also be used on pull carts when sold with the Kaddy-Lac Divot Bottle Holder (See page 7)

# **Divot Seed Bottle** 2 litre/quart for Golf Cars & Tee Boxes

- Designed to fit golf cars with built in divot bottle holders
- See thru high density plastic indicates when bottle needs to be refilled.
- Durable construction for public usage
- Can also be purchased with a golf car divot bottle holder (see page 7)