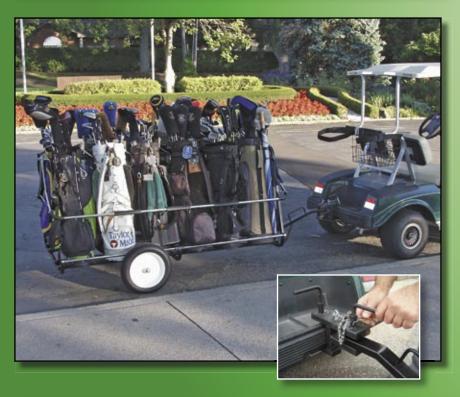

### KADDY-LAC® Bag Transporter

Stacking member's golf bags on the back of a golf car can cause serious damage. Present a more professional appearance with the new Kaddy-Lac Transporter. The Transporter holds 12 golf bags of any size, or design. Ideally suited for use during tournaments, or for golf courses with a driving range.

- Each bag is independently held and protected in its own compartment.
- Spring loaded lifting arm allows operator to quickly load/unload bags.
- Mounted to the back of a golf car, the transporter can be easily navigated around crowded parking lots and bag drop areas.
- Each Transporter sold comes equipped with a quick release hitch that easily attaches to all golf car makes and models. (see inset photo)
- Powder coated weather proof frame available in standard black colour (as shown).