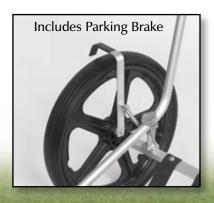

### 3rd Wheel Conversion Kit

- Transform your existing KADDY-LAC pull cart into a three wheeler!
- 3rd wheel easily attaches to the bottom bag support of all KADDY-LAC models
- Also available with optional foot brake (see inset)