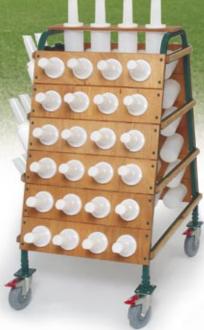

# KADDY-LAC® Tee Kaddy II

- •Weather resistant side oak panels are custom made to accept various bottle sizes.
- Quick release foot pedal brakes keep the Tee Kaddy 2 stationary on sloped surfaces.
- The cart's narrow profile and castor wheels allow for easy navigation within crowded back shop areas
- Strong steel frame with weatherproof powder-coated finish is available in Hunter Green color (as shown)
- Accepts bottles for both pull carts and golf cars. Holds 100 bottles

# KADDY-LAC® Tee Kaddy

- Saves your back shop staff valuable time when bottles need to be refilled.
- Large diameter wheels allow the Tee Kaddy to be easily transported from the back shop to the starter's tee
- Strong steel frame with weatherproof powder-coated finish is available in standard green color (as shown)
- Holds 100 bottles

# KADDY-LAC® Tee Kaddy III

- The Tee Kaddy 3 is easy to navigate in and around the back shop and tee area
- Strong steel frame with weatherproof powder-coated finish is available in standard black color (as shown)
- Bolt together design allows for easy shipping and assembly
- Holds over 100 divot seed bottles with handles