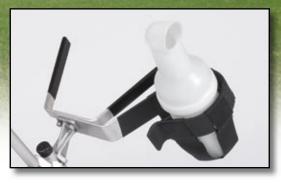

Optional Cup Holder

Optional Divot Seed Bottle Holder

# Cup Holder

- Tapered design provides a snug fit for various cup and bottle sizes
- •Designed to securely fasten to the top bag support of a pull cart
- Conveniently located next to golf clubs for easy accessibility
- Supports your golf course beverage sales by accommodating your walking golf membership