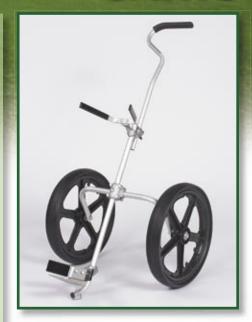

# KADDY-LAC® Big Boy

Equipped with extra large 20" diameter double ball-bearing wheels, this model serves as a combination push/pull cart. Its turf saving polyurethane tires provide a smooth ride, and its adjustable/removable oversized push handle provides perfect balance for all users. 5 Year Pro-Rated Warranty.