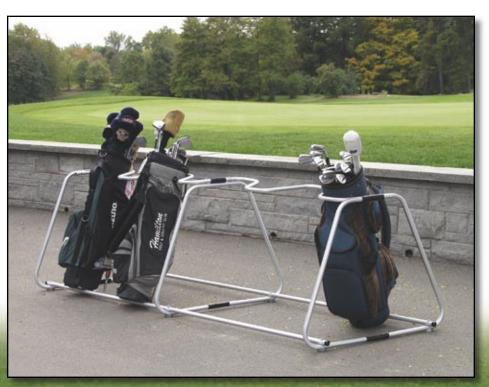

### KADDY-LAC® Bag Storage Rack

Can be used near the practice tee, around the club house, or in the back shop. Lightweight aluminum construction makes the bag stand easily portable.

- Designed to fit all golf bag styles and sizes
- •Weighs under 15 lbs
- Ideal for club cleaning
- Can also be used for tournaments, demo days, and driving ranges
- Holds 8 bags