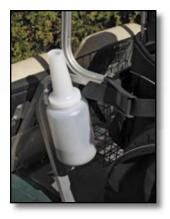

#### **Divot Seed Bottle Holder** for Golf Cars

- •Designed to securely fasten to the roof support of a golf car
- Tapered aluminum bracket provides a snug fit for various bottle sizes
- Conveniently located next to golf bag holders for easy accessibility

# **Divot Seed Bottle** 2 litre/quart for Golf Cars & Tee Boxes

- Designed to fit golf cars with built in divot bottle holders
- See thru high density plastic indicates when bottle needs to be refilled.
- Durable construction for public usage
- Can also be purchased with a golf car divot bottle holder (see page 7)