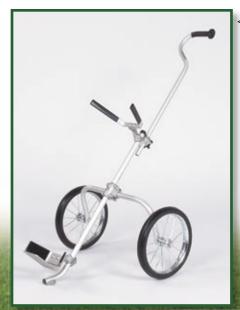

This reconditioned version of the Kaddy-Lac Loboy comes with a powder-coated frame and re-polished aluminum castings. Cart is fitted with new bearings, rims and polyurethane tires. The economical choice for the price-sensitive consumer. Excellent value. Subject to availability. *3 Year Pro-Rated Warranty*.

# KADDY-LAC® Loboy

The Loboy's tapered top and bottom bag supports provide a snug fit for all bag sizes while its lightweight polyurethane tires and double ball-bearing wheels provide a smooth easy ride. An extremely light and well balanced cart that is perfectly suited for any rental application. 5 Year Pro-Rated Warranty.