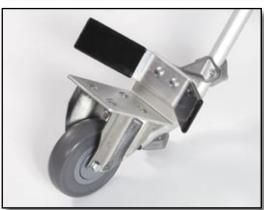

### 3rd Wheel Conversion Kit

- Transform your existing KADDY-LAC pull cart into a three wheeler!
- 3rd wheel easily attaches to the bottom bag support of all KADDY-LAC models
- Also available with optional foot brake (see inset)