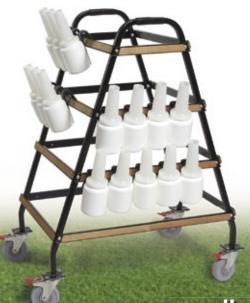

# KADDY-LAC® Tee Kaddy II

- •Weather resistant side oak panels are custom made to accept various bottle sizes.
- Quick release foot pedal brakes keep the Tee Kaddy 2 stationary on sloped surfaces.
- The cart's narrow profile and castor wheels allow for easy navigation within crowded back shop areas
- Strong steel frame with weatherproof powder-coated finish is available in Hunter Green color (as shown)
- Accepts bottles for both pull carts and golf cars. Holds 100 bottles

# KADDY-LAC® Tee Kaddy

- Saves your back shop staff valuable time when bottles need to be refilled.
- Large diameter wheels allow the Tee Kaddy to be easily transported from the back shop to the starter's tee
- Strong steel frame with weatherproof powder-coated finish is available in standard green color (as shown)
- Holds 100 bottles

# KADDY-LAC® Tee Kaddy III

- The Tee Kaddy 3 is easy to navigate in and around the back shop and tee area
- Strong steel frame with weatherproof powder-coated finish is available in standard black color (as shown)
- Bolt together design allows for easy shipping and assembly
- Holds over 100 divot seed bottles with handles